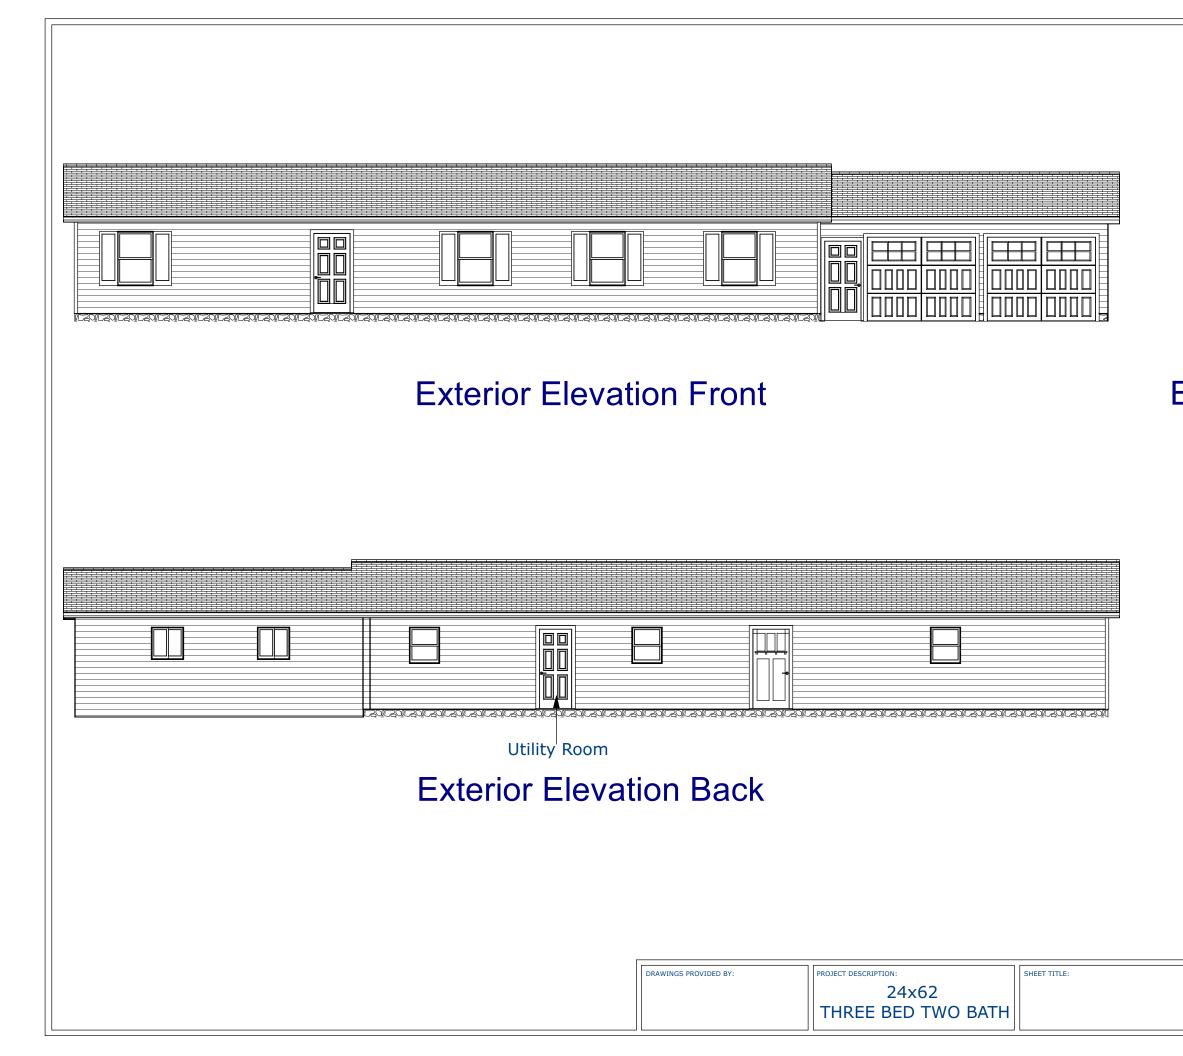

DRAWING

| S PROVIDED BY: | PROJECT DESCRIPTION: | SHEET |
|----------------|----------------------|-------|
|                | 24x62                |       |
|                | THREE BED TWO BATH   |       |