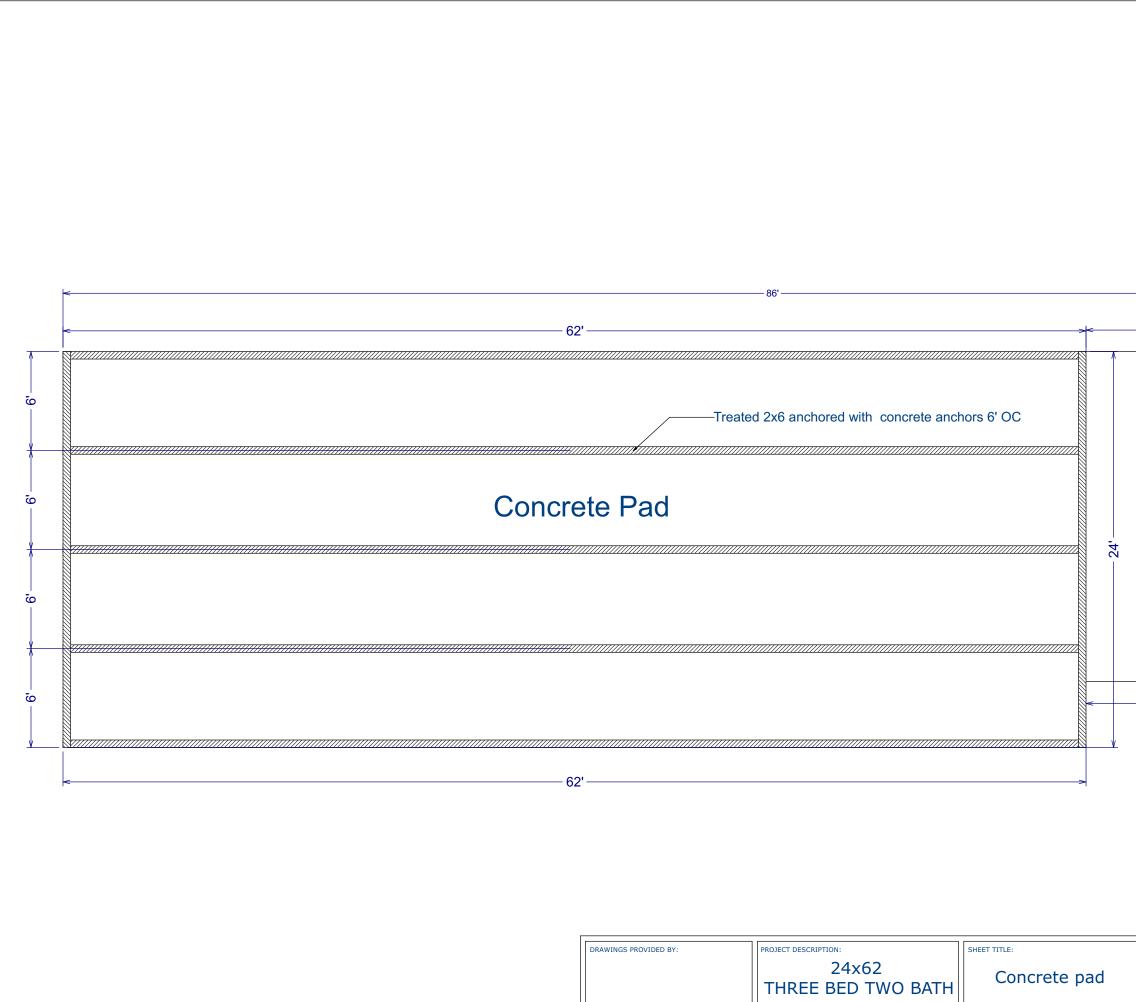

-3/4" T&G OSB
-2" Blue dow in insulation pans
-Treated 2x6 joist 16" OC
Treated 2x6 anchored with concrete anchors 6' OC
-8" concrete pad

| 24'>                                                                                                                                                                                                                                                                                                                                                                                                                                                                                                                                                                                                                                                                                                                                                                                                                                                                                                                                                                                                                                                                                                                                                     |                         |
|----------------------------------------------------------------------------------------------------------------------------------------------------------------------------------------------------------------------------------------------------------------------------------------------------------------------------------------------------------------------------------------------------------------------------------------------------------------------------------------------------------------------------------------------------------------------------------------------------------------------------------------------------------------------------------------------------------------------------------------------------------------------------------------------------------------------------------------------------------------------------------------------------------------------------------------------------------------------------------------------------------------------------------------------------------------------------------------------------------------------------------------------------------|-------------------------|
| Garage                                                                                                                                                                                                                                                                                                                                                                                                                                                                                                                                                                                                                                                                                                                                                                                                                                                                                                                                                                                                                                                                                                                                                   | <ul> <li>20'</li> </ul> |
| 24'>                                                                                                                                                                                                                                                                                                                                                                                                                                                                                                                                                                                                                                                                                                                                                                                                                                                                                                                                                                                                                                                                                                                                                     |                         |
|                                                                                                                                                                                                                                                                                                                                                                                                                                                                                                                                                                                                                                                                                                                                                                                                                                                                                                                                                                                                                                                                                                                                                          |                         |
| NO.     DESCRIPTION     BY     DATE       Image: Scale:     DATE:       Image: Scale:     Image: Scale:       Image: Scale:< | -5                      |