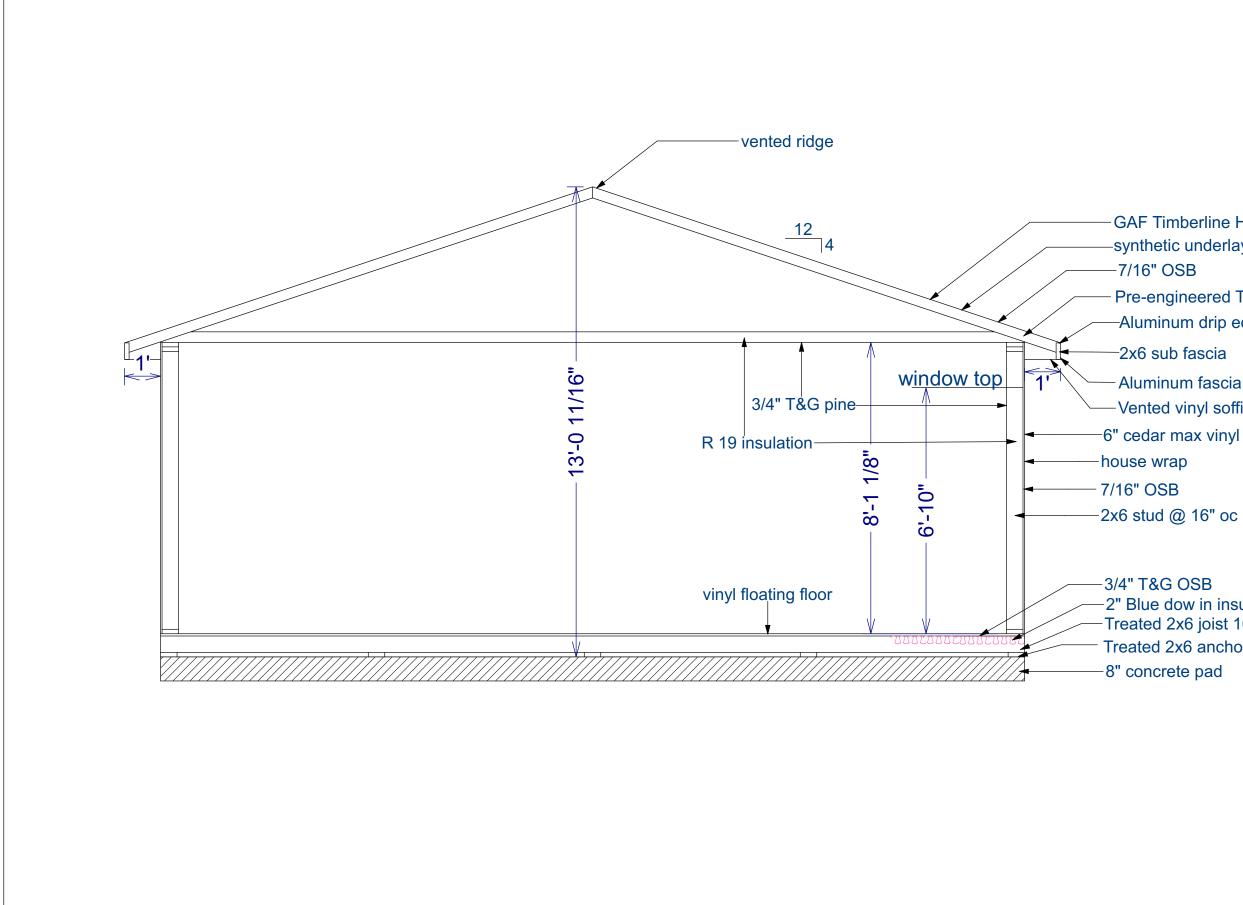

| DRAWINGS PROVIDED BY: | PROJECT DESCRIPTION:        | SHEET TITLE:  | NO. | DESCRIPTION | BY | DATE | SCALE: | DATE:      |     |
|-----------------------|-----------------------------|---------------|-----|-------------|----|------|--------|------------|-----|
|                       | 24x62<br>THREE BED TWO BATH | Cross Section |     |             |    |      |        | 11/19/2024 | K-4 |

GAF Timberline HDZ 50 yr shingles
synthetic underlayment first row ice and water shield
7/16" OSB
Pre-engineered Trusses 24" oc
Aluminum drip edge
2x6 sub fascia
Aluminum fascia cover
Vented vinyl soffit
-6" cedar max vinyl siding
house wrap
7/16" OSB
2x6 stud @ 40" equation

-3/4" T&G OSB
-2" Blue dow in insulation pans
-Treated 2x6 joist 16" OC
Treated 2x6 anchored with concrete anchors 6' OC
-8" concrete pad

| 24'>                                                                                                                                                                                                                                                                                                                                                                                                                                                                                                                                                                                                                                                                                                                                                                                                                                                                                                                                                                                                                                                                                                                                                     |                         |
|----------------------------------------------------------------------------------------------------------------------------------------------------------------------------------------------------------------------------------------------------------------------------------------------------------------------------------------------------------------------------------------------------------------------------------------------------------------------------------------------------------------------------------------------------------------------------------------------------------------------------------------------------------------------------------------------------------------------------------------------------------------------------------------------------------------------------------------------------------------------------------------------------------------------------------------------------------------------------------------------------------------------------------------------------------------------------------------------------------------------------------------------------------|-------------------------|
| Garage                                                                                                                                                                                                                                                                                                                                                                                                                                                                                                                                                                                                                                                                                                                                                                                                                                                                                                                                                                                                                                                                                                                                                   | <ul> <li>20'</li> </ul> |
| 24'>                                                                                                                                                                                                                                                                                                                                                                                                                                                                                                                                                                                                                                                                                                                                                                                                                                                                                                                                                                                                                                                                                                                                                     |                         |
|                                                                                                                                                                                                                                                                                                                                                                                                                                                                                                                                                                                                                                                                                                                                                                                                                                                                                                                                                                                                                                                                                                                                                          |                         |
| NO.     DESCRIPTION     BY     DATE       Image: Scale:     DATE:       Image: Scale:     Image: Scale:       Image: Scale:< | -5                      |