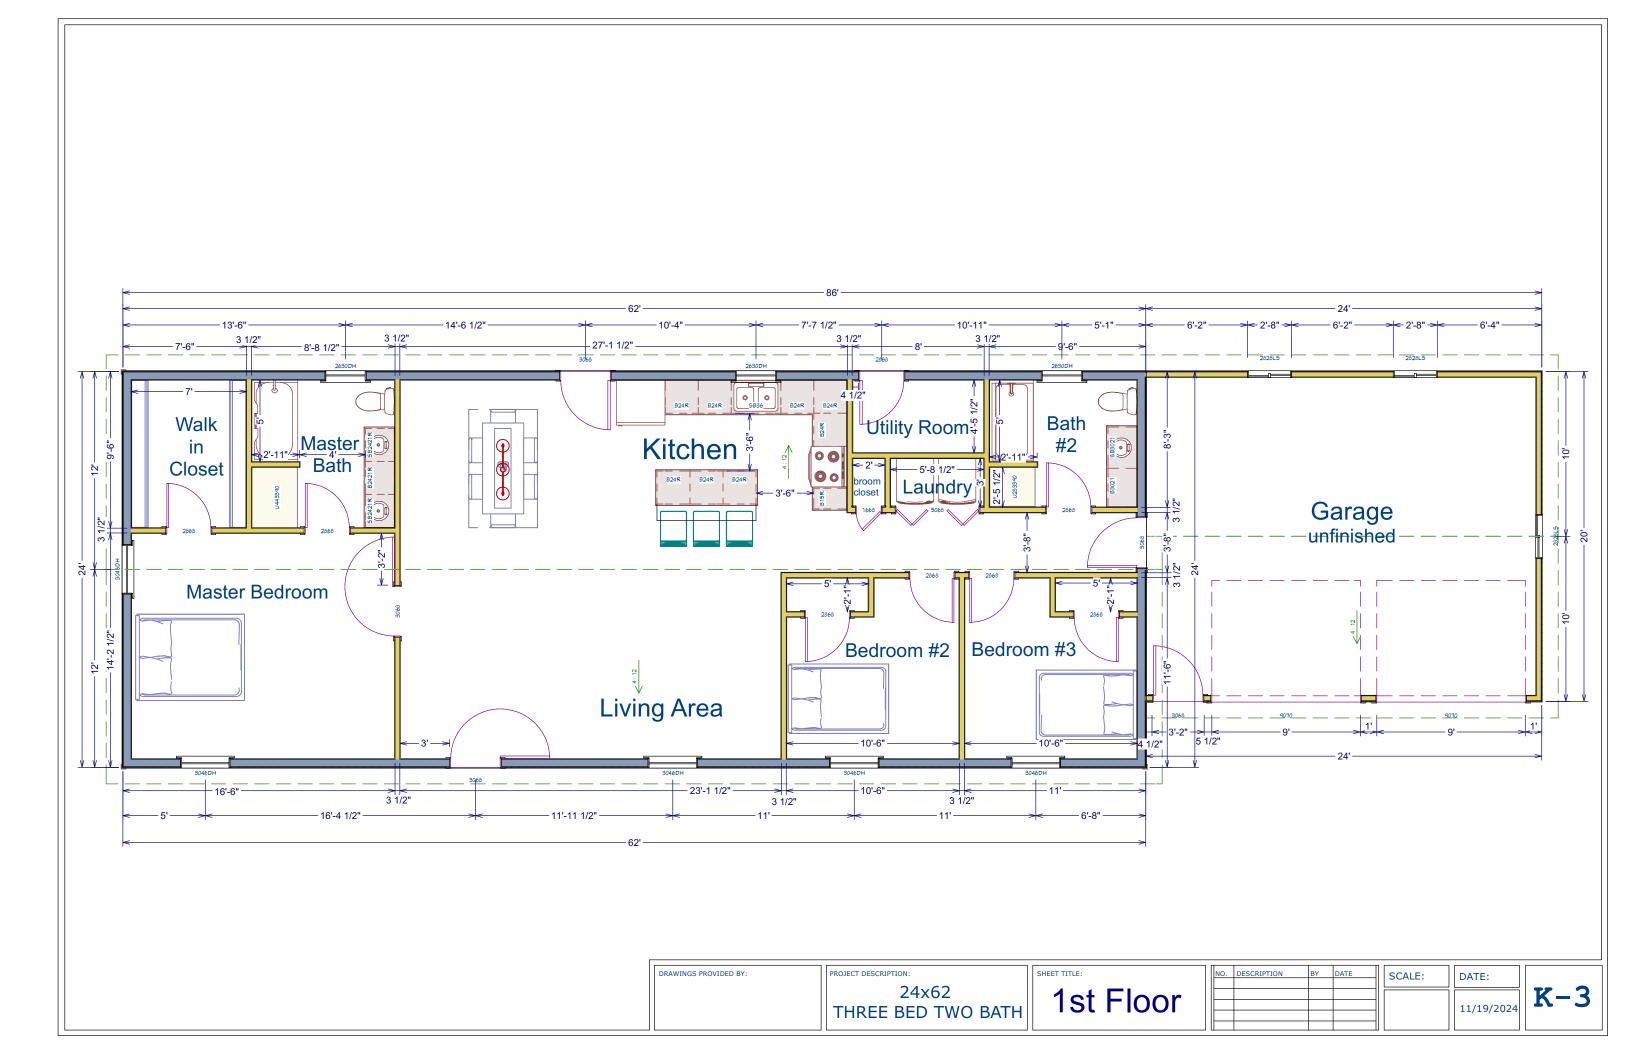

## Shetler's 3 BR EG Classic First Time Home

## **1488 SQ FT House 480 SQ FT Garage**

| E AR | <del>alalalatat</del> | LARARARARARAR | MARARARARARA |  |
|------------------------------------|-----------------------|---------------|--------------|--|

DRAWING

| S PROVIDED BY: | PROJECT DESCRIPTION: | SHEET |
|----------------|----------------------|-------|
|                | 24x62                |       |
|                | THREE BED TWO BATH   |       |