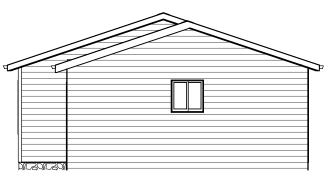

## Shetler's 3 BR EG Classic First Time Home

## **1488 SQ FT House 480 SQ FT Garage**

| E AR | <del>alalalatat</del> | LARARARARARAR | MARARARARARA |  |
|------------------------------------|-----------------------|---------------|--------------|--|

DRAWING

| S PROVIDED BY: | PROJECT DESCRIPTION: | SHEET |
|----------------|----------------------|-------|
|                | 24x62                |       |
|                | THREE BED TWO BATH   |       |







## **Exterior Elevation Right**



## **Exterior Elevation Left**

| NO. | DESCRIPTION | BY | DATE | SCALE: | DATE:      |     |
|-----|-------------|----|------|--------|------------|-----|
|     |             |    |      |        | 11/19/2024 | K-2 |





| DRAWINGS PROVIDED BY: | PROJECT DESCRIPTION:        | SHEET TITLE:  | NO. | DESCRIPTION | BY | DATE | SCALE: | DATE:      |     |
|-----------------------|-----------------------------|---------------|-----|-------------|----|------|--------|------------|-----|
|                       | 24x62<br>THREE BED TWO BATH | Cross Section |     |             |    |      |        | 11/19/2024 | K-4 |

GAF Timberline HDZ 50 yr shingles
synthetic underlayment first row ice and water shield
7/16" OSB
Pre-engineered Trusses 24" oc
Aluminum drip e