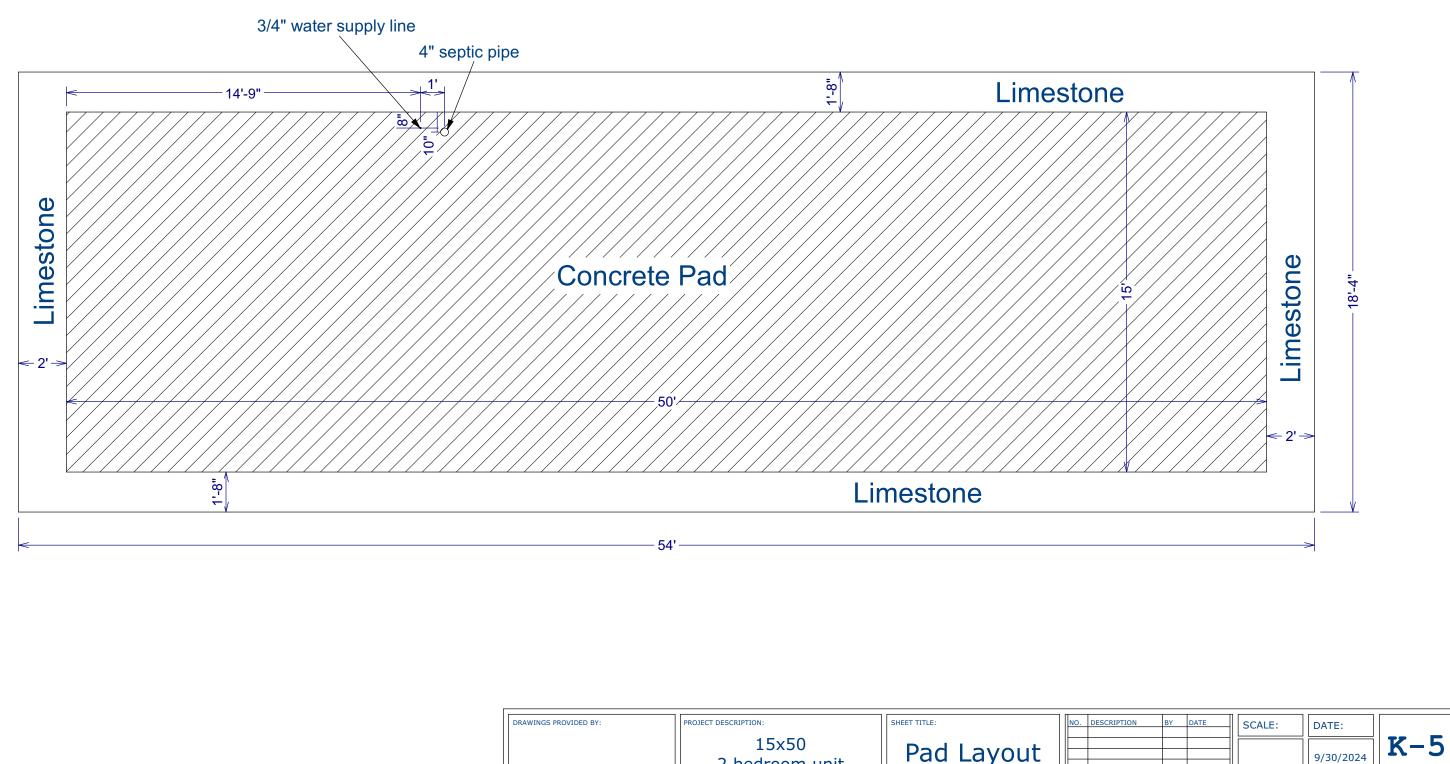

| DRAWINGS PROVIDED BY: | PROJECT DESCRIPTION:    | SHEET TITLE: |
|-----------------------|-------------------------|--------------|
|                       | 15x50<br>2 bedroom unit | Pad Layout   |