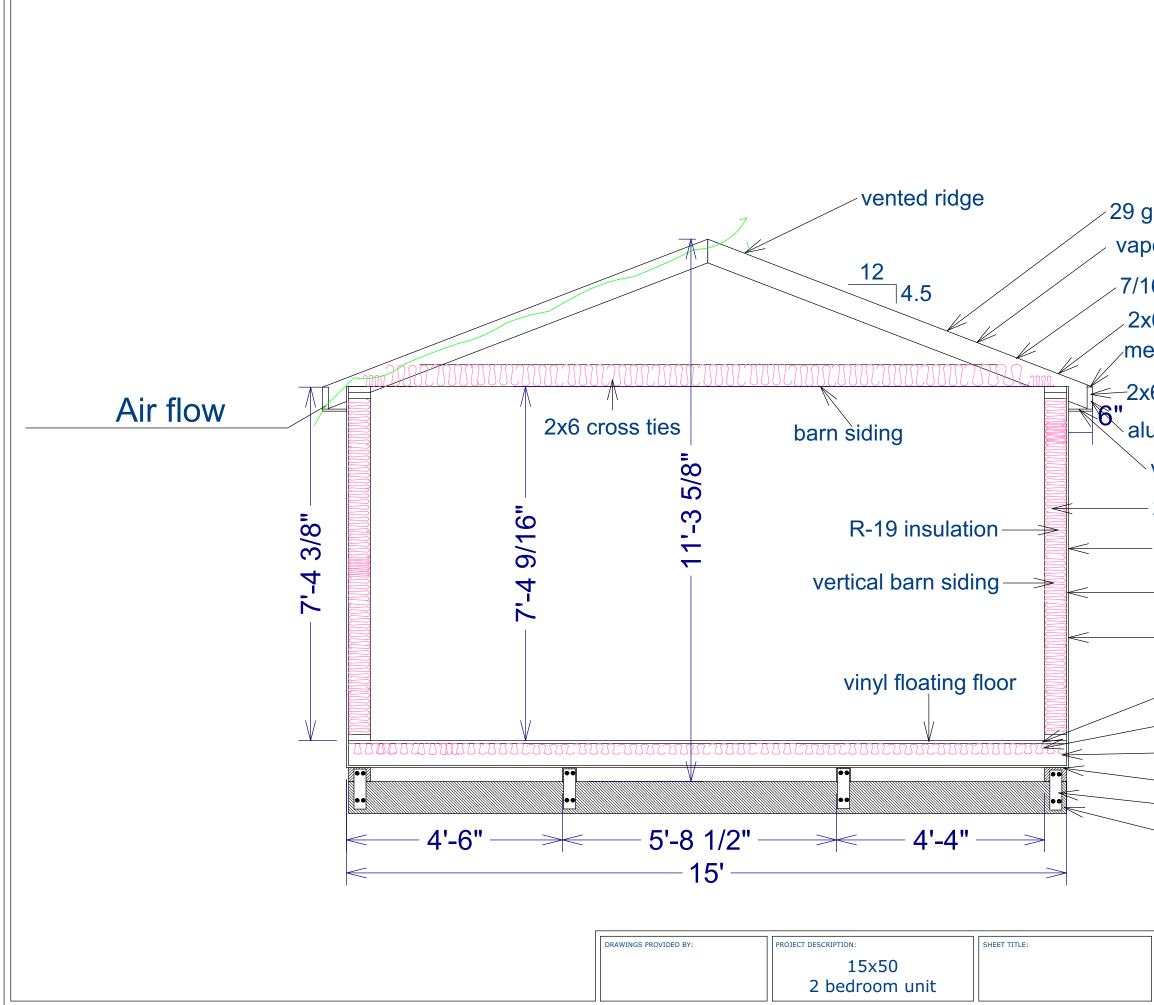

| NO. DESCRIPTION BY DATE SCALE: DATE: |  |
|--------------------------------------|--|
|                                      |  |
| 3/16"=1' 9/30/2024                   |  |

29 ga metal roof

- vapor barrier
- 7/16" OSB
- 2x6 trusses 16" OC
- /metal drip edge
- 2x6 sub fascia
  - aluminum fascia cover
    - vented aluminum soffit
    - 2x6 studs 16" oc
    - 7/16" OSB sub siding
    - house wrap
    - –vinyl board n batton siding (Pro-Via)

3/4" T&G OSB
2" Blue Dow
insulation pans
4x6 treated
Metal connector plate 6' OC
concrete pad

|  | NO. | DESCRIPTION | BY | DATE | SCALE: | DATE:     |     |
|--|-----|-------------|----|------|--------|-----------|-----|
|  |     |             |    |      |        | 9/30/2024 | K-4 |
|  |     |             |    |      |        | 570072021 |     |