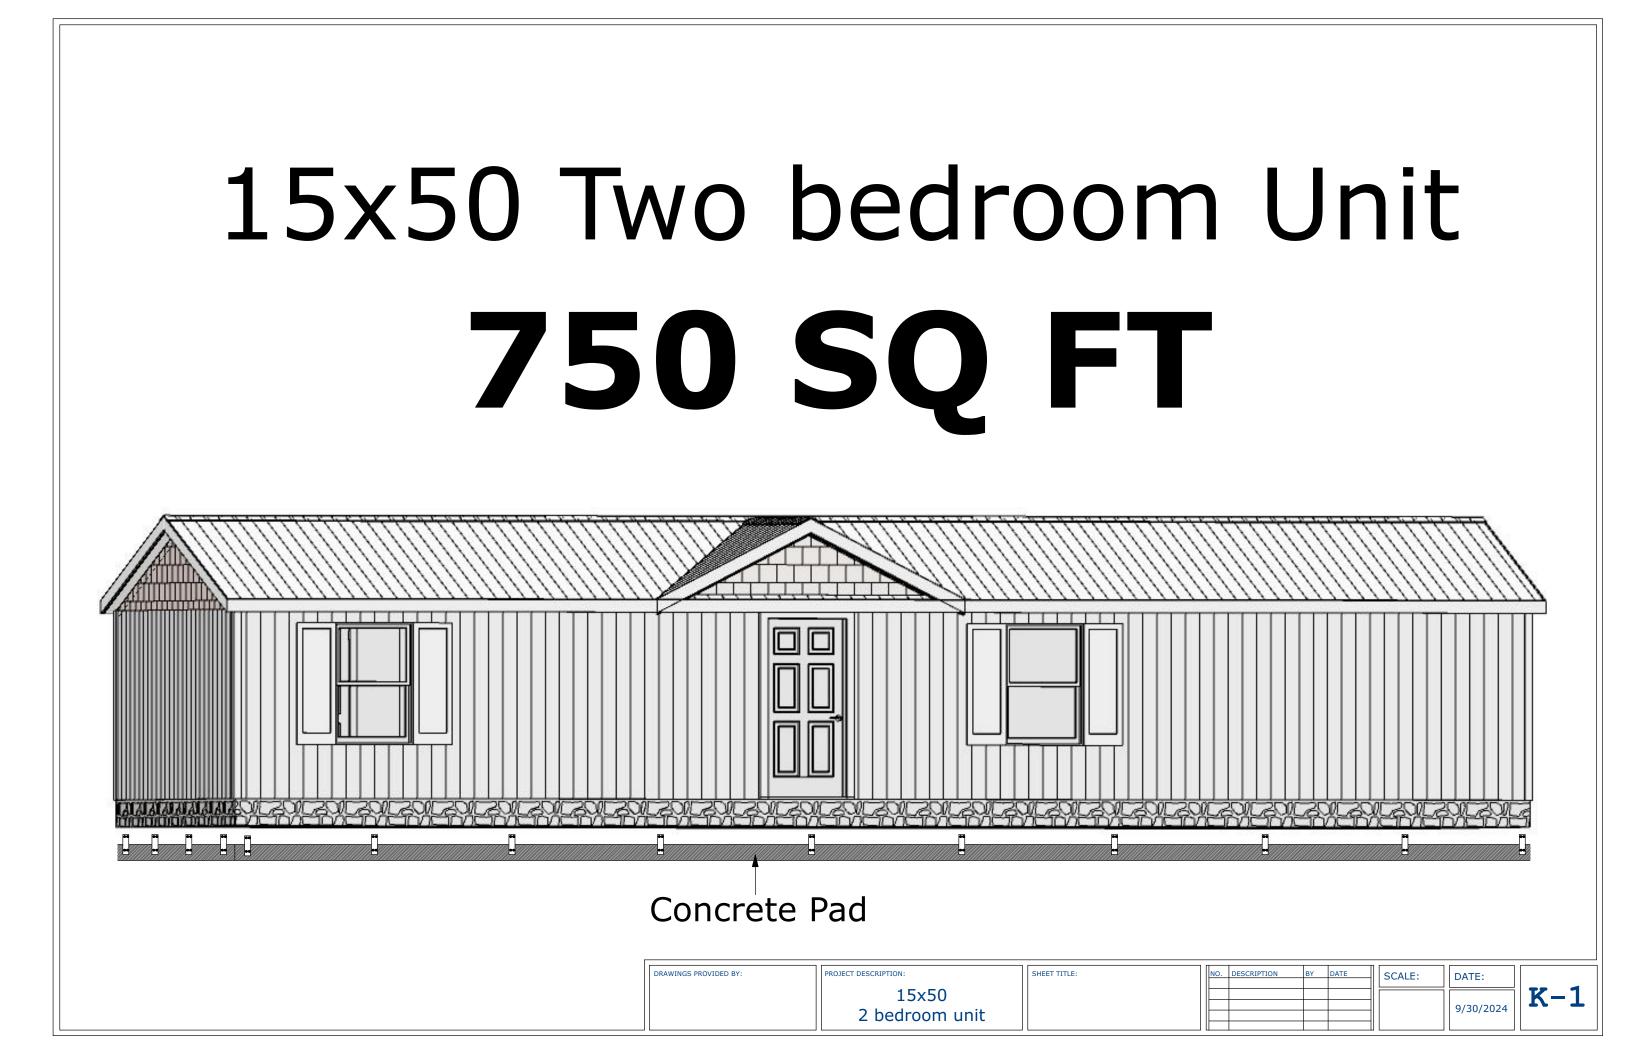

| DRAWINGS PROVIDED BY: | PROJECT DESCRIPTION:    | SHEET TITLE: |
|-----------------------|-------------------------|--------------|
|                       | 15x50<br>2 bedroom unit | Pad Layout   |