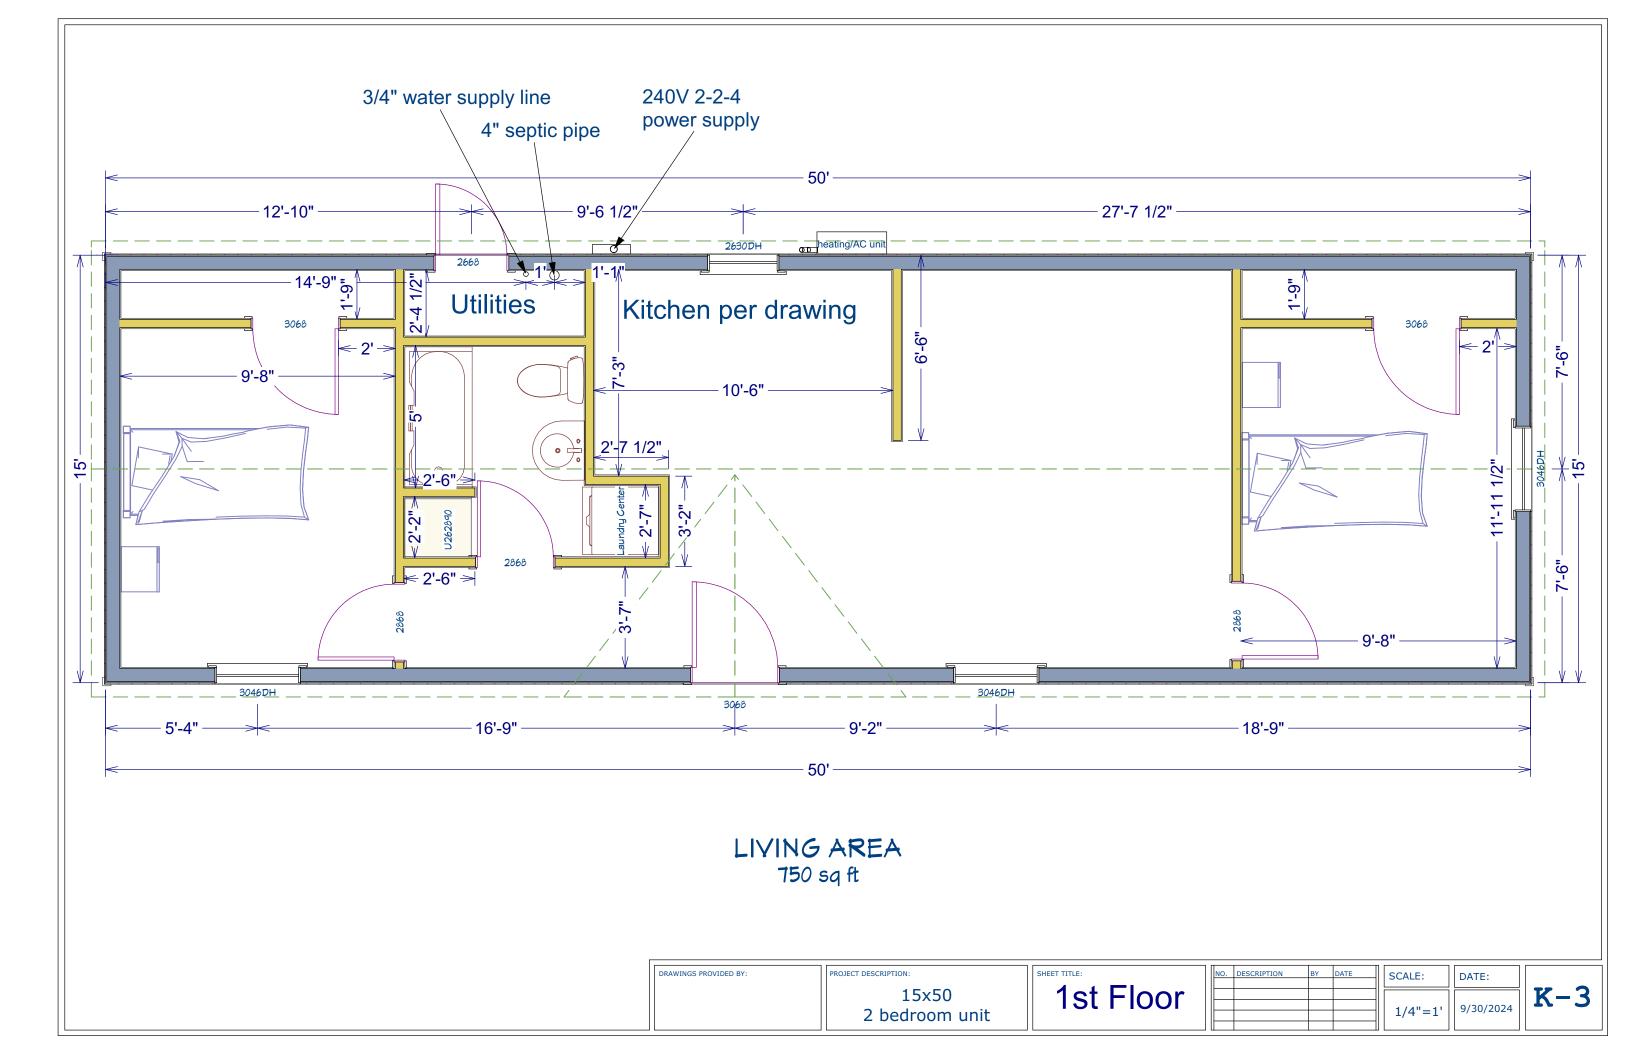

| DRAWINGS PROVIDED BY: | PROJECT DESCRIPTION:    | SHEET TITLE: |
|-----------------------|-------------------------|--------------|
|                       | 15x50<br>2 bedroom unit | Pad Layout   |