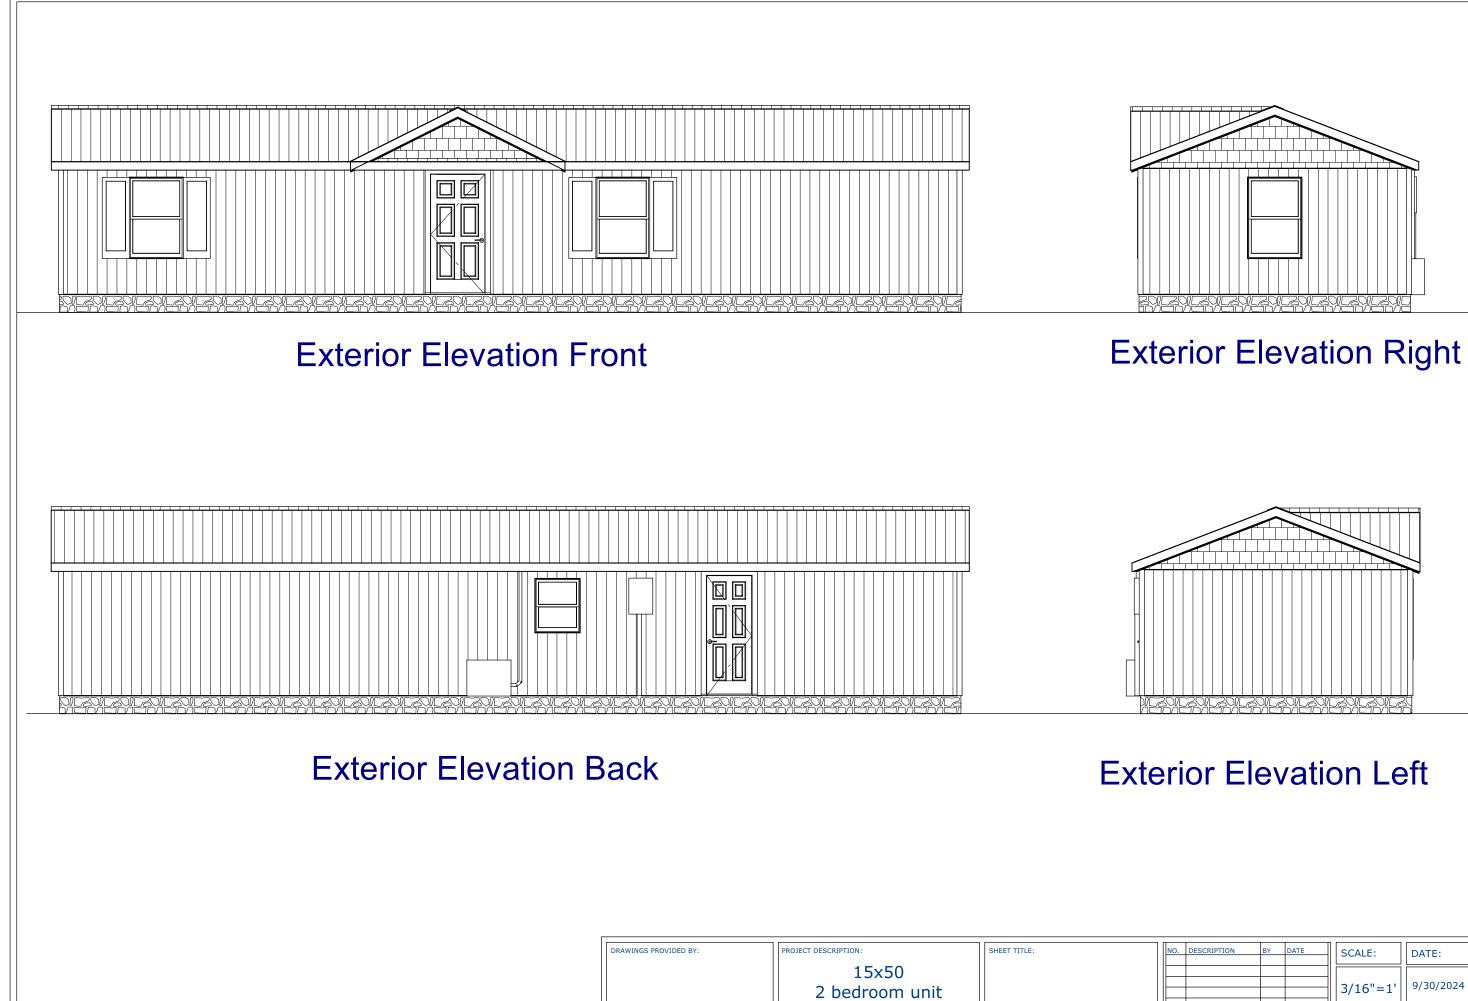

| DRAWINGS PROVIDED BY: | PROJECT DESCRIPTION:    | SHEET TITLE: |
|-----------------------|-------------------------|--------------|
|                       | 15x50<br>2 bedroom unit | Pad Layout   |